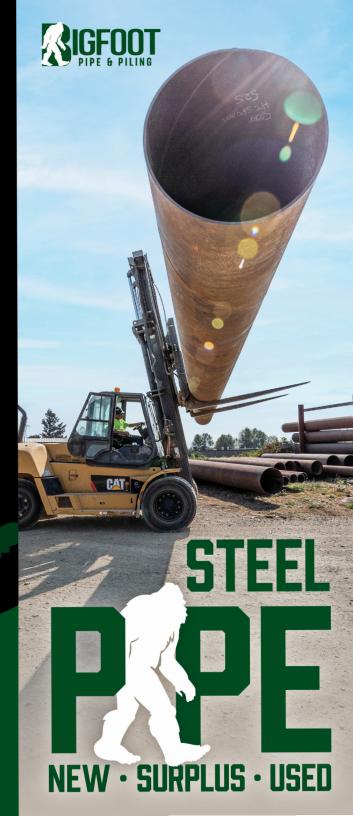

# THE SEARCH IS OVER!

### 1/4" TO 120" STEEL PIPE

- New, Surplus, & Used
- · Various Wall Thicknesses
- Numerous Weld Types
- Bare & Coated
- All Grades & Specs
- · Domestic & Import

Bigfoot has access to one of the largest inventories of steel pipe and pipe pile in the United States. Our products are stored in strategically located yards all over the country, including at our 12-acre facility in Puyallup, WA. We ship throughout North America, so you can believe that we have the steel products you need, when and where you need them!